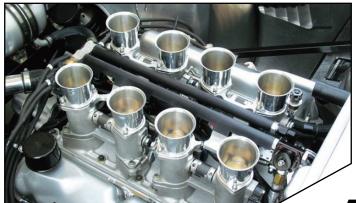

BORLA® Induction's Ford 351 Windsor kit features fuel rails mounted in the center for efficient fuel distribution and superior driveability. Like all BORLA® Induction V8 kits, it comes equipped with our billet center linkage assembly and a built-in vacuum acccumulator. Big power and red-carpet looks make this kit one of our best-sellers.