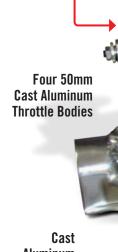

High Volume -6 Fuel **Rail Kit with AN Fittings** 

Aluminum Manifold with Integral Vacuum **Billet Capstan Linkage Kit** Accumulator (actual kit appearance may vary)

**Throttle** 

**Position** 

Sensor

BORLA® Induction's Ford 351 Windsor kit features fuel rails mounted in the center for efficient fuel distribution and superior driveability. Like all BORLA® Induction V8 kits, it comes equipped with our billet center linkage assembly and a built-in vacuum acccumulator. Big power and red-carpet looks make this kit one of our best-sellers.