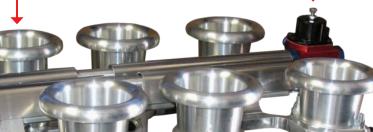

High Volume -6 Fuel **Rail Kit with AN Fittings** 

Aluminum Manifold with Integral Vacuum **Billet Capstan Linkage Kit** Accumulator (actual kit appearance may vary)

**Throttle** 

**Position** 

Sensor

BORLA® Induction's Ford 351 Windsor kit features fuel rails mounted in the center for efficient fuel distribution and superior driveability. Like all BORLA® Induction V8 kits, it comes equipped with our billet center linkage assembly and a built-in vacuum acccumulator. Big power and red-carpet looks make this kit one of our best-sellers.