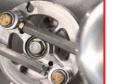

High Volume -6 Fuel **Rail Kit with AN Fittings** 

Aluminum Manifold with Integral Vacuum **Billet Capstan Linkage Kit** Accumulator (actual kit appearance may vary)

**Throttle** 

**Position** 

Sensor

BORLA® Induction's Ford 351 Windsor kit features fuel rails mounted in the center for efficient fuel distribution and superior driveability. Like all BORLA® Induction V8 kits, it comes equipped with our billet center linkage assembly and a built-in vacuum acccumulator. Big power and red-carpet looks make this kit one of our best-sellers.