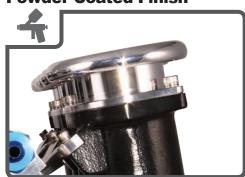

### **Powder-Coated Finish**

Available for throttle bodies, the manifold, or both. Provides striking contrast that shows off the sophisticated components of your BORLA® Induction Throttle Body Kit.