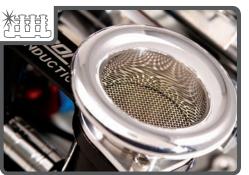

#### **Polished Finish**

Enhance your engine bay even more with mirror-polished induction jewelry. Available for air horns, throttle bodies and the manifold. Creates a truly custom look.