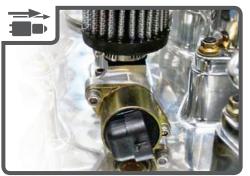

#### **Idle Air Control**

Provides the extra air needed to meet the demands power steering & air conditioning put on your engine. Also increases cold start RPM.